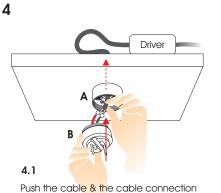

# **FOLMA FLEX TRACK HOLDER**

4

Place Part B back on and tighten it carefully by rotating clockwise only part A.

6

7