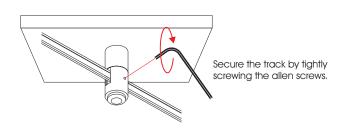

# **FOLMA FLEX TRACK HOLDER**

4

Place Part B back on and tighten it carefully by rotating clockwise only part A.

6

7