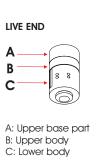

## FOLMA FLEX Surface Track Installation Manual



#### Forma Flex **Surface** Track

| Code    | Model                    | Length | Colour |
|---------|--------------------------|--------|--------|
| FFL.001 | Forma Flex Surface Track | 5m     | Black  |
| FFL.002 | Forma Flex Surface Track | 10m    | Black  |
| FFL.003 | Forma Flex Surface Track | 20m    | Black  |



## **Accessories** for Forma Flex System

| Code    | Description  | Colour |
|---------|--------------|--------|
| FFL.004 | Live End     | Black  |
| FFL.005 | Track Holder | Black  |
| FFL.019 | End Cap      | Black  |





#### FOLMA FLEX Surface Track Installation Manual

## **FOLMA FLEX LIVE END**













Driver

















7

# **FOLMA FLEX TRACK HOLDER**















4





Place Part B back on and tighten it carefully by rotating clockwise only part A.

6



7





## How to place FORMA FLEX luminaires in other position

Usscrew upper part from Forma Flex Luminalie

2
Place to your desire position

3
Screw upper part back on the Forma Flex Luminalie

Warning:
Do not slide for any reason the Forma Flex Luminalies along the track.
To adjust the position of the luminalie you need to first take out the luminalie for the track and then refoaced it to the new position on the track.
Noncompliance with the above may permanently damage the luminalies.