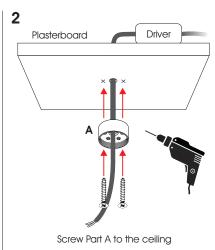

## FOLMA FLEX Surface Track Installation Manual



#### Forma Flex **Surface** Track

| Code    | Model                    | Length | Colour |
|---------|--------------------------|--------|--------|
| FFL.001 | Forma Flex Surface Track | 5m     | Black  |
| FFL.002 | Forma Flex Surface Track | 10m    | Black  |
| FFL.003 | Forma Flex Surface Track | 20m    | Black  |



## **Accessories** for Forma Flex System

| Code    | Description  | Colour |
|---------|--------------|--------|
| FFL.004 | Live End     | Black  |
| FFL.005 | Track Holder | Black  |
| FFL.019 | End Cap      | Black  |





#### FOLMA FLEX Surface Track Installation Manual

## **FOLMA FLEX LIVE END**













Driver

















7

# **FOLMA FLEX TRACK HOLDER**















4





Place Part B back on and tighten it carefully by rotating clockwise only part A.

6



7





## How to place FORMA FLEX luminaires in other position

Usscrew upper part from Forma Flex Luminalie

2
Place to your desire position

3
Screw upper part back on the Forma Flex Luminalie

Warning:
Do not slide for any reason the Forma Flex Luminalies along the track.
To adjust the position of the luminalie you need to first take out the luminalie for the track and then refoaced it to the new position on the track.
Noncompliance with the above may permanently damage the luminalies.