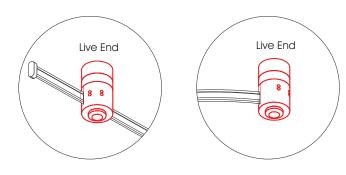

## FOLMA FLEX Surface Track Installation Manual



#### Forma Flex **Surface** Track

| Code    | Model                    | Length | Colour |
|---------|--------------------------|--------|--------|
| FFL.001 | Forma Flex Surface Track | 5m     | Black  |
| FFL.002 | Forma Flex Surface Track | 10m    | Black  |
| FFL.003 | Forma Flex Surface Track | 20m    | Black  |



## **Accessories** for Forma Flex System

| Code    | Description  | Colour |
|---------|--------------|--------|
| FFL.004 | Live End     | Black  |
| FFL.005 | Track Holder | Black  |
| FFL.019 | End Cap      | Black  |





#### FOLMA FLEX Surface Track Installation Manual

## **FOLMA FLEX LIVE END**













Driver

















7

# **FOLMA FLEX TRACK HOLDER**















4





Place Part B back on and tighten it carefully by rotating clockwise only part A.

6



7





## How to place FORMA FLEX luminaires in other position

Usscrew upper part from Forma Flex Luminalie

2
Place to your desire position

3
Screw upper part back on the Forma Flex Luminalie

Warning:
Do not slide for any reason the Forma Flex Luminalies along the track.
To adjust the position of the luminalie you need to first take out the luminalie for the track and then refoaced it to the new position on the track.
Noncompliance with the above may permanently damage the luminalies.