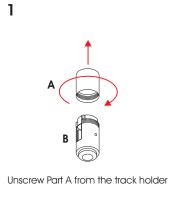

# **FOLMA FLEX TRACK HOLDER**

4

Place Part B back on and tighten it carefully by rotating clockwise only part A.

6

7