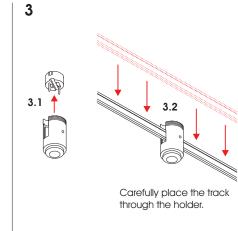

# **FOLMA FLEX TRACK HOLDER**

4

Place Part B back on and tighten it carefully by rotating clockwise only part A.

6

7