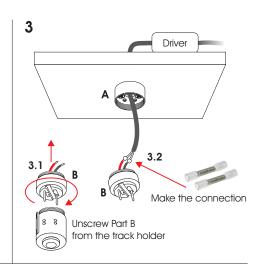

# **FOLMA FLEX TRACK HOLDER**

4

Place Part B back on and tighten it carefully by rotating clockwise only part A.

6

7