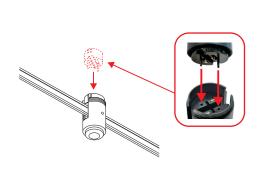

# **FOLMA FLEX TRACK HOLDER**

4

Place Part B back on and tighten it carefully by rotating clockwise only part A.

6

7