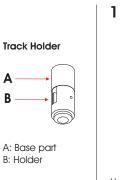

# **FOLMA FLEX TRACK HOLDER**

4

Place Part B back on and tighten it carefully by rotating clockwise only part A.

6

7