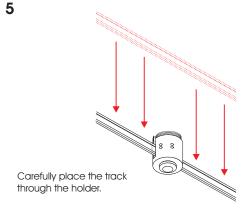

# **FOLMA FLEX TRACK HOLDER**

4

Place Part B back on and tighten it carefully by rotating clockwise only part A.

6

7