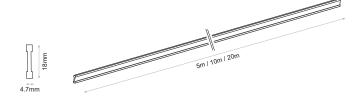

#### Forma Flex **Surface** Track

| Code    | Model                    | Length | Colour |
|---------|--------------------------|--------|--------|
| FFL.001 | Forma Flex Surface Track | 5m     | Black  |
| FFL.002 | Forma Flex Surface Track | 10m    | Black  |
| FFL.003 | Forma Flex Surface Track | 20m    | Black  |