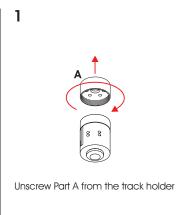

# **FOLMA FLEX TRACK HOLDER**

4

Place Part B back on and tighten it carefully by rotating clockwise only part A.

6

7