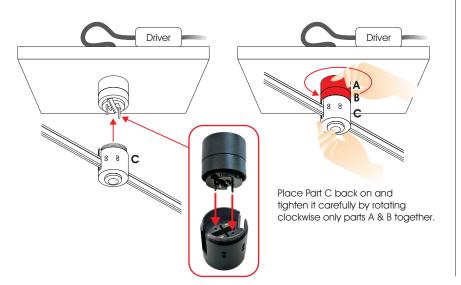

## **FOLMA FLEX LIVE END**

Driver

7

# **FOLMA FLEX TRACK HOLDER**

4

Place Part B back on and tighten it carefully by rotating clockwise only part A.

6

7