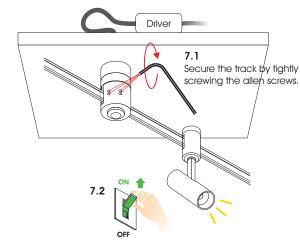

# **FOLMA FLEX TRACK HOLDER**

4

Place Part B back on and tighten it carefully by rotating clockwise only part A.

6

7