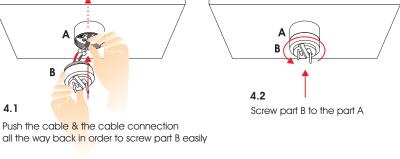

# **FOLMA FLEX TRACK HOLDER**

4

Place Part B back on and tighten it carefully by rotating clockwise only part A.

6

7