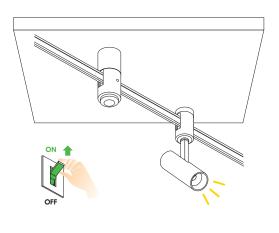

## How to place FORMA FLEX luminaires in other position

Usscrew upper part from Forma Flex Luminalie

2
Place to your desire position

3
Screw upper part back on the Forma Flex Luminalie

Warning:
Do not slide for any reason the Forma Flex Luminalies along the track.
To adjust the position of the luminalie you need to first take out the luminalie for the track and then refoaced it to the new position on the track.
Noncompliance with the above may permanently damage the luminalies.