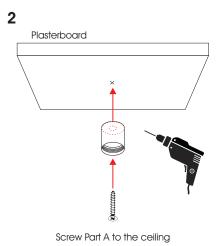

# **FOLMA FLEX TRACK HOLDER**

4

Place Part B back on and tighten it carefully by rotating clockwise only part A.

6

7