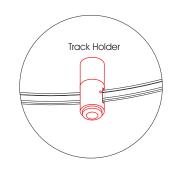

# **FOLMA FLEX TRACK HOLDER**

4

Place Part B back on and tighten it carefully by rotating clockwise only part A.

6

7