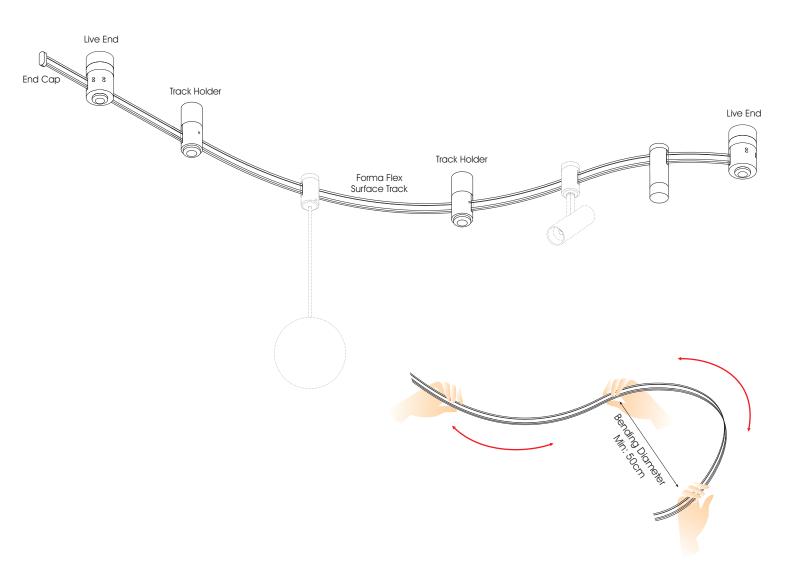

## FOLMA FLEX Surface Track Installation Manual

#### Forma Flex **Surface** Track

| Code    | Model                    | Length | Colour |
|---------|--------------------------|--------|--------|
| FFL.001 | Forma Flex Surface Track | 5m     | Black  |
| FFL.002 | Forma Flex Surface Track | 10m    | Black  |
| FFL.003 | Forma Flex Surface Track | 20m    | Black  |

## **Accessories** for Forma Flex System

| Code    | Description  | Colour |
|---------|--------------|--------|
| FFL.004 | Live End     | Black  |
| FFL.005 | Track Holder | Black  |
| FFL.019 | End Cap      | Black  |