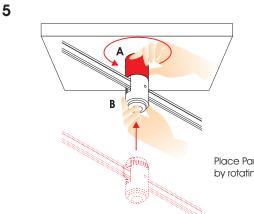

# **FOLMA FLEX TRACK HOLDER**

4

Place Part B back on and tighten it carefully by rotating clockwise only part A.

6

7