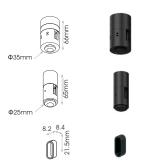

## **Accessories** for Forma Flex System

| Code    | Description  | Colour |
|---------|--------------|--------|
| FFL.004 | Live End     | Black  |
| FFL.005 | Track Holder | Black  |
| FFL.019 | End Cap      | Black  |